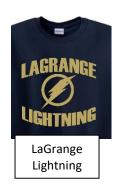

Short sleeve, long sleeve shirts, hoodies, sweatpants, shorts are all maroon with gold lettering/graphics.

Fleece pullovers, polo shirts, "beanie" style caps are embroidered. Choose either "Arlington" or "LaGrange" embroidered logo. Sweatpants, shorts have lettering on the left leg.

|             | ltem                                               | ADULT SIZES      |   |   |                      | Choose Logo       |               |                                             | Price per<br>Item | Total<br>Price    |                |
|-------------|----------------------------------------------------|------------------|---|---|----------------------|-------------------|---------------|---------------------------------------------|-------------------|-------------------|----------------|
| ADULT SIZES |                                                    | S                | М | L | XL                   | XXL<br>Add \$2.00 | Arlington     | LaGrange<br>Lightning                       | I I 21-ranσΔ      |                   |                |
|             | Short Sleeve TShirt                                |                  |   |   |                      |                   |               |                                             |                   | \$10.00           |                |
|             | Long Sleeve Shirt                                  |                  |   |   |                      |                   |               |                                             |                   | \$18.00           |                |
|             | Dri-Fit Shorts                                     |                  |   |   |                      |                   |               |                                             |                   | \$15.00           |                |
|             | Hooded Sweatshirt                                  |                  |   |   |                      |                   |               |                                             |                   | \$30.00           |                |
|             | Sweatpants with Elastic Cuffs                      |                  |   |   |                      |                   |               |                                             |                   | \$20.00           |                |
|             |                                                    |                  |   |   |                      |                   | A<br>Arlingto | on                                          | L<br>LaGrange     |                   |                |
|             | Dri-Fit Polo Shirt with Logo                       |                  |   |   |                      |                   |               |                                             | <u> </u>          | \$35.00           |                |
|             | Dri-Fit Performance Fleece<br>Quarter Zip Pullover |                  |   |   |                      |                   |               |                                             |                   | \$50.00           |                |
| SIZES       |                                                    | YOUTH SIZES      |   |   |                      | Choose Logo       |               |                                             |                   |                   |                |
|             | ltem                                               | S<br>(6-8)       |   |   | L XL (12-14) (14-16) |                   | Arlington     | LaGrange Lightning Property of LaGrange LMS |                   | Price per<br>Item | Total<br>Price |
|             | Short Sleeve TShirt                                |                  |   |   |                      |                   |               |                                             |                   | \$10.00           |                |
| 돈           | Long Sleeve Shirt                                  |                  |   |   |                      |                   |               |                                             |                   | \$18.00           |                |
| YOUTH       | Dri-Fit Shorts                                     |                  |   |   |                      |                   |               |                                             |                   | \$15.00           |                |
|             | Hooded Sweatshirt                                  |                  |   |   |                      |                   |               |                                             |                   | \$30.00           |                |
|             | Sweatpants with Elastic Cuffs                      |                  |   |   |                      |                   |               |                                             |                   | \$20.00           |                |
|             |                                                    | Additional Items |   |   |                      | Total Quantity    |               |                                             | Price per<br>Item | Total<br>Price    |                |
|             | Winter Cap with Logo<br>Maroon with Gold Logo      |                  |   |   |                      |                   |               |                                             |                   | \$14.00           |                |
|             | String Bag<br>Maroon with Gold Lettering           |                  |   |   |                      |                   |               |                                             |                   | \$12.00           |                |
|             | Mask<br>Maroon with Gold Lettering                 |                  |   |   |                      |                   |               |                                             |                   | \$10.00           |                |