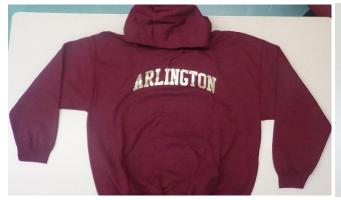

Short sleeve, long sleeve shirts, hoodies, sweatpants, shorts are all maroon with gold lettering/graphics.

Fleece pullovers, polo shirts, "beanie" style caps are embroidered. Choose either "Arlington" or "LaGrange" embroidered logo. Sweatpants, shorts have lettering on the left leg.

Hoodie Sweatshirt \$30.00

Short Sleeve Shirt \$10.00

Long Sleeve Shirt \$18.00

Sweatpants \$20.00

Dri-Fit Shorts \$15.00

Dri-Fit Polo Shirt \$35.00