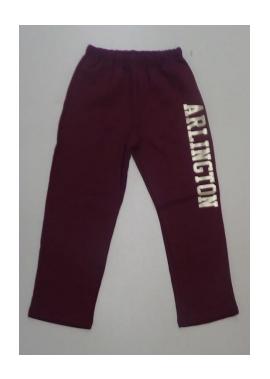

Short sleeve, long sleeve shirts, hoodies, sweatpants, shorts are all maroon with gold lettering/graphics.

Fleece pullovers, polo shirts, "beanie" style caps are embroidered. Choose either "Arlington" or "LaGrange" embroidered logo. Sweatpants, shorts have lettering on the left leg.

Hoodie Sweatshirt \$30.00

Short Sleeve Shirt \$10.00

Long Sleeve Shirt \$18.00

Sweatpants \$20.00

Dri-Fit Shorts \$15.00

Dri-Fit Polo Shirt \$35.00