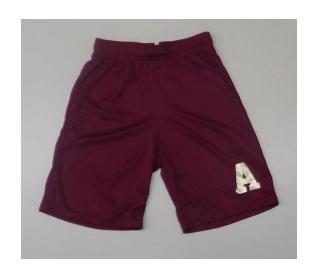

Short sleeve, long sleeve shirts, hoodies, sweatpants, shorts are all maroon with gold lettering/graphics.

Fleece pullovers, polo shirts, "beanie" style caps are embroidered. Choose either "Arlington" or "LaGrange" embroidered logo. Sweatpants, shorts have lettering on the left leg.

Hoodie Sweatshirt \$30.00

Short Sleeve Shirt \$10.00

Long Sleeve Shirt \$18.00

Sweatpants \$20.00

Dri-Fit Shorts \$15.00

Dri-Fit Polo Shirt \$35.00