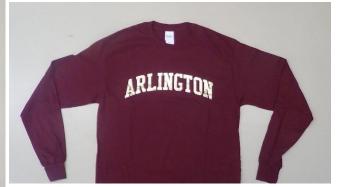

Short sleeve, long sleeve shirts, hoodies, sweatpants, shorts are all maroon with gold lettering/graphics.

Fleece pullovers, polo shirts, "beanie" style caps are embroidered. Choose either "Arlington" or "LaGrange" embroidered logo. Sweatpants, shorts have lettering on the left leg.

Hoodie Sweatshirt \$30.00

Short Sleeve Shirt \$10.00

Long Sleeve Shirt \$18.00

Sweatpants \$20.00

Dri-Fit Shorts \$15.00

Dri-Fit Polo Shirt \$35.00