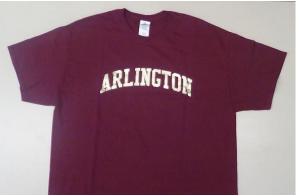

Short sleeve, long sleeve shirts, hoodies, sweatpants, shorts are all maroon with gold lettering/graphics.

Fleece pullovers, polo shirts, "beanie" style caps are embroidered. Choose either "Arlington" or "LaGrange" embroidered logo. Sweatpants, shorts have lettering on the left leg.

Hoodie Sweatshirt \$30.00

Short Sleeve Shirt \$10.00

Long Sleeve Shirt \$18.00

Sweatpants \$20.00

Dri-Fit Shorts \$15.00

Dri-Fit Polo Shirt \$35.00