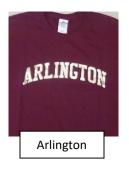

Short sleeve, long sleeve shirts, hoodies, sweatpants, shorts are all maroon with gold lettering/graphics.

Fleece pullovers, polo shirts, "beanie" style caps are embroidered. Choose either "Arlington" or "LaGrange" embroidered logo. Sweatpants, shorts have lettering on the left leg.

Hoodie Sweatshirt \$30.00

Short Sleeve Shirt \$10.00

Long Sleeve Shirt \$18.00

Sweatpants \$20.00

Dri-Fit Shorts \$15.00

Dri-Fit Polo Shirt \$35.00