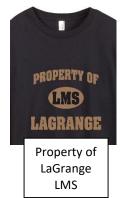

Short sleeve, long sleeve shirts, hoodies, sweatpants, shorts are all maroon with gold lettering/graphics.

Fleece pullovers, polo shirts, "beanie" style caps are embroidered. Choose either "Arlington" or "LaGrange" embroidered logo. Sweatpants, shorts have lettering on the left leg.

|             | ltem                                               | ADULT SIZES      |   |   |                      | Choose Logo       |               |                                             | Price per<br>Item | Total<br>Price    |                |
|-------------|----------------------------------------------------|------------------|---|---|----------------------|-------------------|---------------|---------------------------------------------|-------------------|-------------------|----------------|
| ADULT SIZES |                                                    | S                | М | L | XL                   | XXL<br>Add \$2.00 | Arlington     | LaGrange<br>Lightning                       | I I 21-ranσΔ      |                   |                |
|             | Short Sleeve TShirt                                |                  |   |   |                      |                   |               |                                             |                   | \$10.00           |                |
|             | Long Sleeve Shirt                                  |                  |   |   |                      |                   |               |                                             |                   | \$18.00           |                |
|             | Dri-Fit Shorts                                     |                  |   |   |                      |                   |               |                                             |                   | \$15.00           |                |
|             | Hooded Sweatshirt                                  |                  |   |   |                      |                   |               |                                             |                   | \$30.00           |                |
|             | Sweatpants with Elastic Cuffs                      |                  |   |   |                      |                   |               |                                             |                   | \$20.00           |                |
|             |                                                    |                  |   |   |                      |                   | A<br>Arlingto | on                                          | L<br>LaGrange     |                   |                |
|             | Dri-Fit Polo Shirt with Logo                       |                  |   |   |                      |                   |               |                                             | <u> </u>          | \$35.00           |                |
|             | Dri-Fit Performance Fleece<br>Quarter Zip Pullover |                  |   |   |                      |                   |               |                                             |                   | \$50.00           |                |
| SIZES       |                                                    | YOUTH SIZES      |   |   |                      | Choose Logo       |               |                                             |                   |                   |                |
|             | ltem                                               | S<br>(6-8)       |   |   | L XL (12-14) (14-16) |                   | Arlington     | LaGrange Lightning Property of LaGrange LMS |                   | Price per<br>Item | Total<br>Price |
|             | Short Sleeve TShirt                                |                  |   |   |                      |                   |               |                                             |                   | \$10.00           |                |
| 돈           | Long Sleeve Shirt                                  |                  |   |   |                      |                   |               |                                             |                   | \$18.00           |                |
| YOUTH       | Dri-Fit Shorts                                     |                  |   |   |                      |                   |               |                                             |                   | \$15.00           |                |
|             | Hooded Sweatshirt                                  |                  |   |   |                      |                   |               |                                             |                   | \$30.00           |                |
|             | Sweatpants with Elastic Cuffs                      |                  |   |   |                      |                   |               |                                             |                   | \$20.00           |                |
|             |                                                    | Additional Items |   |   |                      | Total Quantity    |               |                                             | Price per<br>Item | Total<br>Price    |                |
|             | Winter Cap with Logo<br>Maroon with Gold Logo      |                  |   |   |                      |                   |               |                                             |                   | \$14.00           |                |
|             | String Bag<br>Maroon with Gold Lettering           |                  |   |   |                      |                   |               |                                             |                   | \$12.00           |                |
|             | Mask<br>Maroon with Gold Lettering                 |                  |   |   |                      |                   |               |                                             |                   | \$10.00           |                |